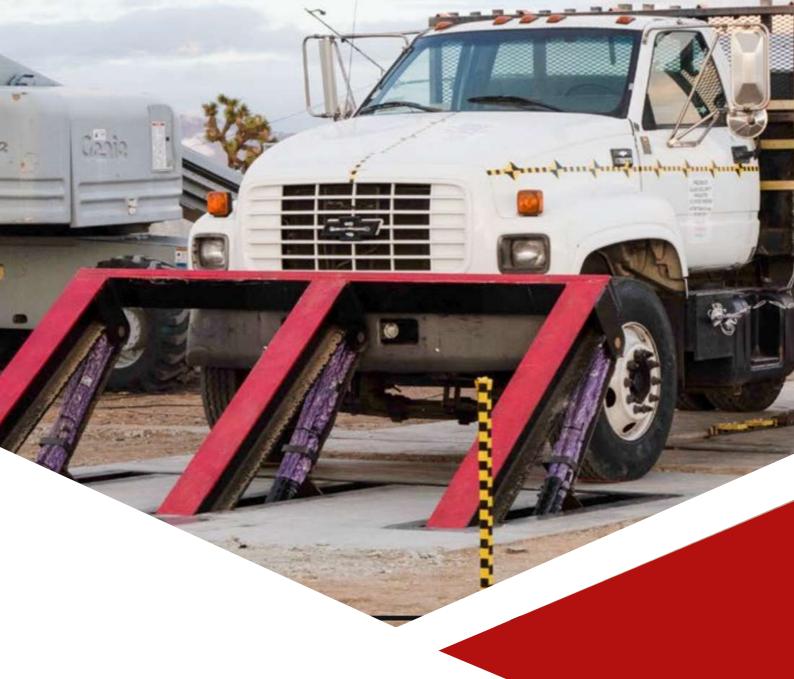

## **ABOUT THE PRODUCT**

Road Blockers have long been a mainstay in the perimeter security industry and are an indispensable tool in the Anti terrorism/Force Protection (AT/FP) toolbox for vehicular security. A-1 Fence Arabia has developed the most innovative crash rated wedge barrier to date that is precisely constructed to completely immobilize a large, high-speed vehicle for the utmost security against unwanted vehicle access. A-1 Alcazar Road Blocker is crash tested for ASTM F2656-20 M50 P1 & compliant with HCIS 2017 SEC-02 standard.

## **INNOVATIVE 3 FINGER DESIGN**

Our 3 finger design requires no tracks, springs, pulleys, chains or internal electronics as this barrier can operate in any environment and is completely secured from tampering.

Because of its one-of-a-kind design, the A-1 Fence Arabia Wedge has the least amount of above and below ground components compared to any road blocker in the market.