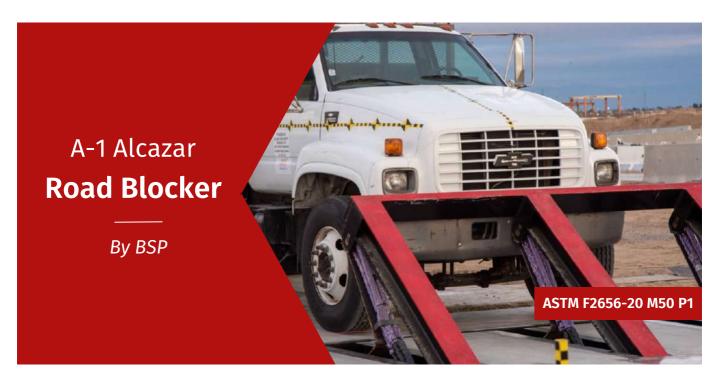

# A-1 ALCAZAR

Road Blocker

## **ABOUT THE PRODUCT**

Road Blockers have long been a mainstay in the perimeter security industry and are an indispensable tool in the Anti terrorism/Force Protection (AT/FP) toolbox for vehicular security. A-1 Fence Arabia has developed the most innovative crash rated wedge barrier to date that is precisely constructed to completely immobilize a large, high-speed vehicle for the utmost security against unwanted vehicle access. A-1 Alcazar Road Blocker is crash tested for ASTM F2656-20 M50 P1 & compliant with HCIS 2017 SEC-02 standard.

## ASTM F2656 -20 M50 P1 CERTIFIED

Crash tested for stopping a vehicle of weight **6.8 tonnes** and moving with a velocity of **50 mph** with less than **1 meter penetration** 