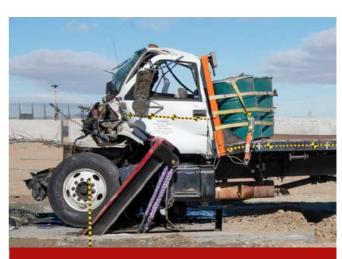

## ASTM F2656 -20 M50 P1 CERTIFIED

Crash tested for stopping a vehicle of weight **6.8 tonnes** and moving with a velocity of **50 mph** with less than **1 meter penetration** 