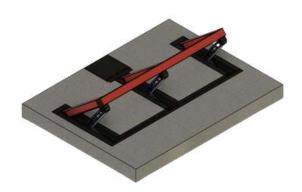

## **INNOVATIVE 3 FINGER DESIGN**

Our 3 finger design requires no tracks, springs, pulleys, chains or internal electronics as this barrier can operate in any environment and is completely secured from tampering.

Because of its one-of-a-kind design, the A-1 Fence Arabia Wedge has the least amount of above and below ground components compared to any road blocker in the market.