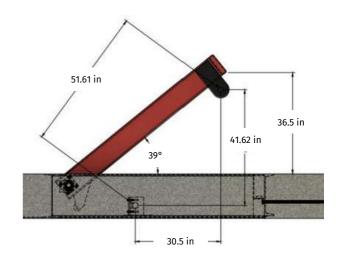

## ASTM F2656 -20 M50 P1 CERTIFIED

Crash tested for stopping a vehicle of weight **6.8 tonnes** and moving with a velocity of **50 mph** with less than **1 meter penetration** 

# Light Frame Design

Allows for faster operation speeds and reduces wear on motor/actuator

| PARAMETERS          | SPECIFICATIONS                      |
|---------------------|-------------------------------------|
| Blocking Width      | 10 to 18 feet                       |
| Blocking Height     | 42 inches (above ground)            |
| Foundation Depth    | 18 inches (Min 4000 psi concrete)   |
| Available Finishes  | RAL 9005, RAL 3020                  |
| Optional Finishes   | RAL 7021, RAL 1021                  |
| Security Rating     | M50 P1 ASTM F2656-20                |
| Impact Energy       | 1698.68 KJ, 6.8T @ 50mph            |
| Normal Operation    | 3 -5 Secs (Deploy/Retract)          |
| Emergency Operation | Less than 1.5 secs (Deploy/Retract) |
| Temperature Range   | -20 to +60 degree celsius           |
| Cycling Time        | 6 to 8 complete cycle/ minute       |
| Rated Pressure      | max. 3000 Psi (200 bar)             |
| Fluid Capacity      | 50 L                                |